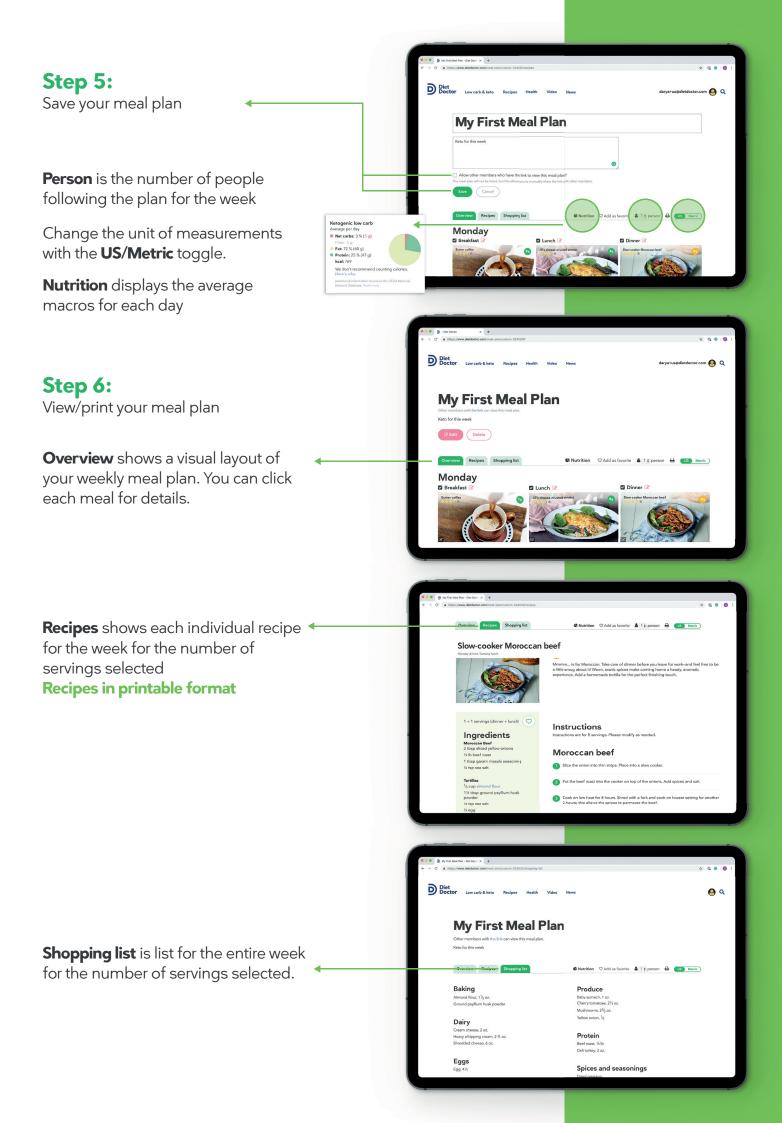

ccess the Diet Doctor My Meal Planner page at :

www.dietdoctor.com/low-carb/meal-plans/my-meal-planner



## Step 2:

Click **Create new meal plan** button on the My meal plans page



## Step 3:

Name your meal plan, add a description if you wish, and begin building your meal plan. You may elect to make your meal plan shareable.



#### Step 4:

Choose your meals, click **Add** to open the meal finder



Suggestions provides randomized options



Click the recipe to make your selection. Typically, Diet Doctor meal plans make use the same meal for dinner one night for the next day's lunch. You may follow this for your meal plan or choose different recipes.





**Favorites** includes all your favorited meals.



**Search/browse** allows for search by meal name, ingredient, or strictness