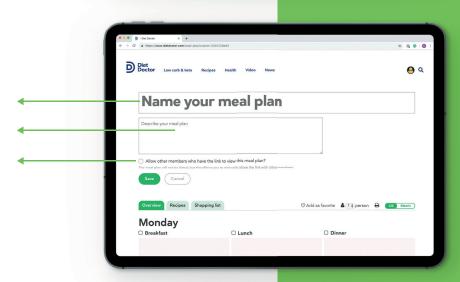

## Step 3:

Name your meal plan, add a description if you wish, and begin building your meal plan. You may elect to make your meal plan shareable.