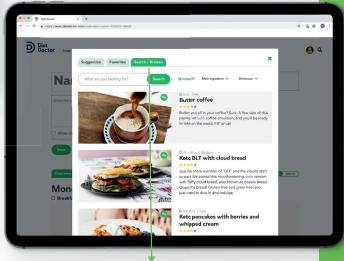

**Favorites** includes all your favorited meals.

**Search/browse** allows for search by meal name, ingredient, or strictness