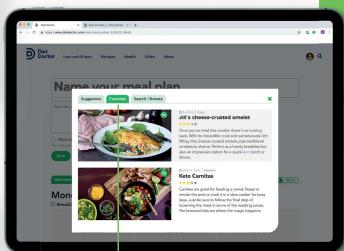

## Step 3:

Name your meal plan, add a description if you wish, and begin building your meal plan. You may elect to make your meal plan shareable.

#### Step 4:

Choose your meals, click **Add** to open the meal finder

Suggestions provides randomized options

Click the recipe to make your selection. Typically, Diet Doctor meal plans make use the same meal for dinner one night for the next day's lunch. You may follow this for your meal plan or choose different recipes.