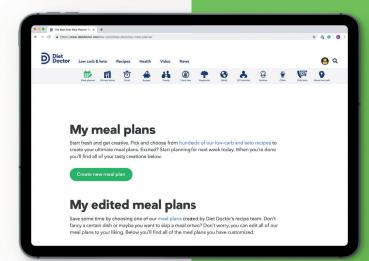

# Creating a meal plan

#### Step 1:

Access the Diet Doctor My Meal Planner page at :

www.dietdoctor.com/low-carb/meal-plans/my-meal-planner



## Step 2:

Click **Create new meal plan** button on the My meal plans page



## Step 3:

Name your meal plan, add a description if you wish, and begin building your meal plan. You may elect to make your meal plan shareable.



#### Step 4:

Choose your meals, click **Add** to open the meal finder



Suggestions provides randomized options



Click the recipe to make your selection. Typically, Diet Doctor meal plans make use the same meal for dinner one night for the next day's lunch. You may follow this for your meal plan or choose different recipes.





**Favorites** includes all your favorited meals.



**Search/browse** allows for search by meal name, ingredient, or strictness