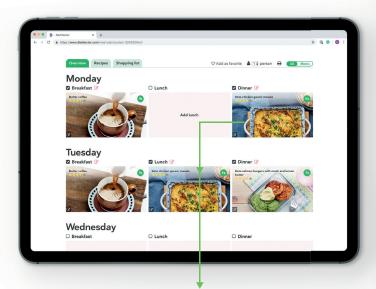

#### Step 4:

Choose your meals, click **Add** to open the meal finder

Suggestions provides randomized options

Click the recipe to make your selection. Typically, Diet Doctor meal plans make use the same meal for dinner one night for the next day's lunch. You may follow this for your meal plan or choose different recipes.