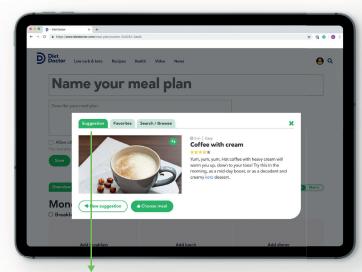

#### Step 4:

Choose your meals, click **Add** to open the meal finder

Suggestions provides randomized options

Click the recipe to make your selection. Typically, Diet Doctor meal plans make use the same meal for dinner one night for the next day's lunch. You may follow this for your meal plan or choose different recipes.

**Favorites** includes all your favorited meals.

**Search/browse** allows for search by meal name, ingredient, or strictness