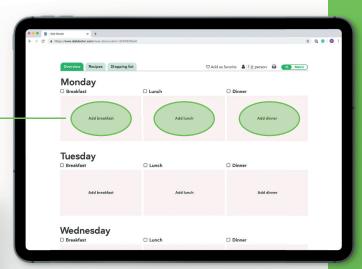

#### Step 4:

Choose your meals, click **Add** to open the meal finder

Suggestions provides randomized options

Click the recipe to make your selection. Typically, Diet Doctor meal plans make use the same meal for dinner one night for the next day's lunch. You may follow this for your meal plan or choose different recipes.